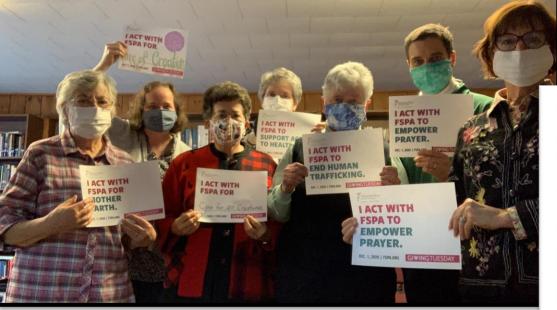

#### **Unity in Diversity**

We celebrate authentically unity in diversity by challenging ourselves to unveil our white privilege.

FSPA Leadership in early 2021 committed the community in the spirit of the provocative movement to: