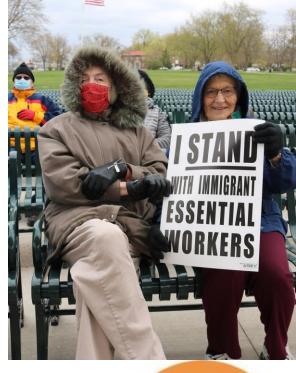

#### **FSPA** takes action for food insecurity

In the spirit of Catholic Sisters Week, March 8 - 14, 2021, the Franciscan Sisters of Perpetual Adoration joined a collaborative effort to serve persons in need and bring much needed awareness to the current increase in food insecurity. FSPA accepted this call to action presented by the Leadership Conference of Women Religious. And 32 partners in mission joined us by taking the pledge!