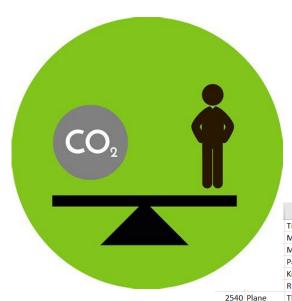

## Carbon Cost Border Trip Spring 2021

| D         | E                | F        | G                                   | Н                                                  | 1 | J                                    | K      |
|-----------|------------------|----------|-------------------------------------|----------------------------------------------------|---|--------------------------------------|--------|
| Traveller | Tonnes of Carbon | Price to | Offset                              |                                                    |   | Row Labels 🔻 Sum of Tonnes of Carbon |        |
| Meg       | 0.42             | \$ 6.43  |                                     |                                                    |   | Car                                  | 0.79   |
| Meg       | 0.44             | \$ 6.86  |                                     |                                                    |   | Plane                                | 5.82   |
| Pat       | 0.68             | \$ 10.57 |                                     |                                                    |   | Grand Total                          | 6.61   |
| Kristen   | 0.68             | \$ 10.57 |                                     |                                                    |   |                                      |        |
| Rose      | 0.68             | \$ 10.57 |                                     |                                                    |   |                                      |        |
| Theresa   | 0.68             | \$ 10.57 |                                     |                                                    |   | Row Labels 🔻 Sum of Price to Offset  |        |
| Pat       | 0.56             | \$ 8.70  |                                     |                                                    |   | Car                                  | 12.42  |
| Kristen   | 0.56             | \$ 8.70  |                                     |                                                    |   | Plane                                | 90.37  |
| Rose      | 0.56             | \$ 8.70  |                                     |                                                    |   | Grand Total                          | 102.79 |
| Theresa   | 0.56             | \$ 8.70  |                                     |                                                    |   |                                      |        |
| LAX Group | 0                | \$ 0.05  | To LAX Airport                      |                                                    |   |                                      |        |
| Meg       | 0.07             | \$ 1.02  | To Madison                          |                                                    |   |                                      |        |
| Group     | 0                | \$ 0.05  | From Airport                        |                                                    |   |                                      |        |
| Group     | 0.07             | \$ 1.08  | All Trips to Casa Alita             |                                                    |   |                                      |        |
| Group     | 0.06             | \$ 1.00  | trip to Nogales                     | 1081 W Calle Excelsio, Kino Mexico Border Crossing |   |                                      |        |
| Group     | 0.03             | \$ 0.42  | 3 trips, desert hike, airport visit |                                                    |   |                                      |        |
| Group     | 0.07             | \$ 1.08  | Desert Deliveries                   |                                                    |   |                                      |        |
| Meg       | 0                | \$ 0.07  | Airport Uber                        |                                                    |   |                                      |        |
| Group     | 0                | \$ 0.05  | Return to Airport                   |                                                    |   |                                      |        |
| Film Crew | 0.11             | \$ 1.68  |                                     | Phoenix to House                                   |   |                                      |        |
| Film Crew | 0.06             | \$ 1.00  |                                     | Tucson to Nogales                                  |   |                                      |        |
| Film Crew | 0.11             | \$ 1.68  |                                     | Phoenix to Casa Alita                              |   |                                      |        |
| Film Crew | 0.11             | \$ 1.68  |                                     | Phoenix to House                                   |   |                                      |        |
| Meg       | 0.1              | \$ 1.56  | Home from Madison                   |                                                    |   |                                      |        |