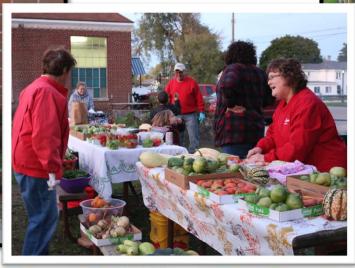

#### **FSPA** takes action for food insecurity

In the spirit of Catholic Sisters Week, March 8 - 14, 2021, the Franciscan Sisters of Perpetual Adoration joined a collaborative effort to serve persons in need and bring much needed awareness to the current increase in food insecurity. FSPA accepted this call to action presented by the Leadership Conference of Women Religious. And 32 partners in mission joined us by taking the pledge!