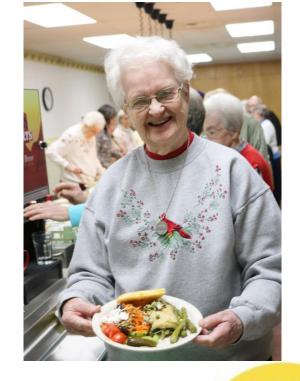

#### **FSPA** takes action for food insecurity

In the spirit of Catholic Sisters Week, March 8 - 14, 2021, the Franciscan Sisters of Perpetual Adoration joined a collaborative effort to serve persons in need and bring much needed awareness to the current increase in food insecurity. FSPA accepted this call to action presented by the Leadership Conference of Women Religious. And 32 partners in mission joined us by taking the pledge!

#### Catholic Sisters Week: Challenge to End Hunger