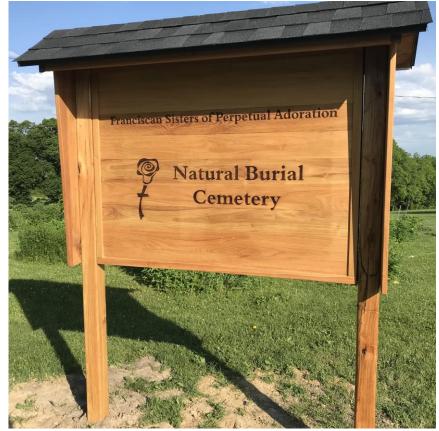

#### **Natural Burial**

EarthBeat Stories of climate crisis, faith and action

BLOG | NCR TODAY

Franciscan Sisters give NCR \$1.5 million to help 'wake up the world'

**Spirituality** 

UWL Art Fall 2020 classes