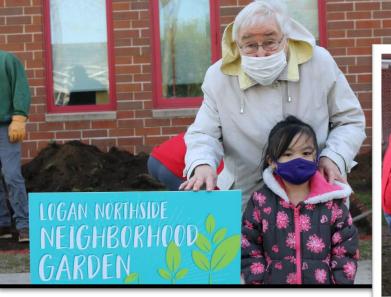

#### **FSPA Seeding a Legacy of Healing**

La Crosse Northside Gardens

2091 Plane 2091 Plane 2091 Plane 2091 Plane 7 Car 218 Car 7.3 Car 150.4 Car 139.2 Car 58.4 Car 150 Car 10 Car 7.3 Car 234 Car 139.2 Car 234 Car 234 Car 218 Car